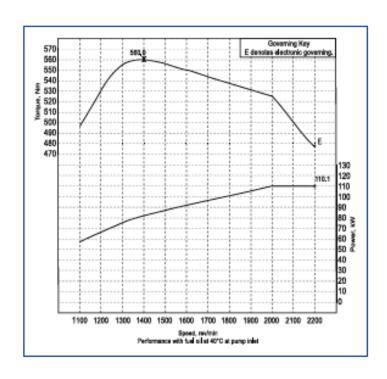

## 1204J-E44TA

EU Stage V, U.S. EPA & CARB Tier 4 Final

Industrial Agricultural Mobile, Stationary or Portable

| Engine Ratings |          |           |           |                |             |  |  |
|----------------|----------|-----------|-----------|----------------|-------------|--|--|
| Speed RPM      | Power hp | Speed RPM | Torque NM | Torque lb./ft. | Rating Type |  |  |
| 2200           | 137      | 1400      | 560       | 413            | С           |  |  |
| 2200           | 147.6    | 1400      | 560       | 413            | С           |  |  |