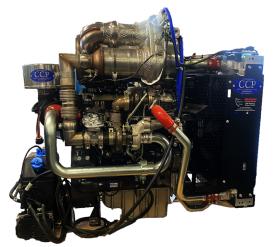

137-147 hp 4.4 liter

## 1204J-E44TA

EU Stage V, U.S. EPA & CARB Tier 4 Final

## Industrial Agricultural Mobile, Stationary or Portable

|                       | Specifications                       |  |  |
|-----------------------|--------------------------------------|--|--|
| Туре                  | Diesel 4 Stroke                      |  |  |
| Configuration         | 4 In-line                            |  |  |
| Air Handling          | Turbocharged Aftercooled             |  |  |
| Bore X Stroke         | 105 mm X 127 mm                      |  |  |
| Displacement          | 4.4 L                                |  |  |
| Compression Ratio     | 16.5:1                               |  |  |
| Valves Per Cylidner   | 4                                    |  |  |
| Rotation              | Anti-Clockwise, viewed on Flywheel   |  |  |
| Fuel System           | Electronic High Pressure Common Rail |  |  |
| Aftertreatment System | DOC, DPF, SCR, SCR Auxilaries        |  |  |

Base Engine L X W X H

Weight (Dry)

Powering Businesses

Since 1982

137-147 hp 4.4 liter

## 1204J-E44TA

EU Stage V, U.S. EPA & CARB Tier 4 Final

Industrial Agricultural Mobile, Stationary or Portable

| Engine Ratings |          |           |           |                |             |  |  |
|----------------|----------|-----------|-----------|----------------|-------------|--|--|
| Speed RPM      | Power hp | Speed RPM | Torque NM | Torque lb./ft. | Rating Type |  |  |
| 2200           | 137      | 1400      | 560       | 413            | С           |  |  |
| 2200           | 147.6    | 1400      | 560       | 413            | С           |  |  |