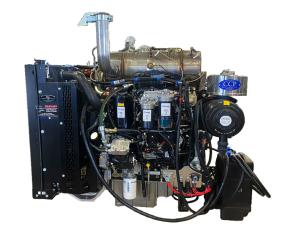

137-147 hp 4.4 liter

## 1204J-E44TA

EU Stage V, U.S. EPA & CARB Tier 4 Final

## Industrial Agricultural Mobile, Stationary or Portable

|                       | Specifications                       |  |  |
|-----------------------|--------------------------------------|--|--|
| Туре                  | Diesel 4 Stroke                      |  |  |
| Configuration         | 4 In-line                            |  |  |
| Air Handling          | Turbocharged Aftercooled             |  |  |
| Bore X Stroke         | 105 mm X 127 mm                      |  |  |
| Displacement          | 4.4 L                                |  |  |
| Compression Ratio     | 16.5:1                               |  |  |
| Valves Per Cylidner   | 4                                    |  |  |
| Rotation              | Anti-Clockwise, viewed on Flywheel   |  |  |
| Fuel System           | Electronic High Pressure Common Rail |  |  |
| Aftertreatment System | DOC, DPF, SCR, SCR Auxilaries        |  |  |

Base Engine L X W X H

Weight (Dry)

Powering Businesses

Since 1982

137-147 hp 4.4 liter

## 1204J-E44TA

EU Stage V, U.S. EPA & CARB Tier 4 Final

Industrial Agricultural Mobile, Stationary or Portable

| Engine Ratings |          |           |           |                |             |  |  |
|----------------|----------|-----------|-----------|----------------|-------------|--|--|
| Speed RPM      | Power hp | Speed RPM | Torque NM | Torque lb./ft. | Rating Type |  |  |
| 2200           | 137      | 1400      | 560       | 413            | С           |  |  |
| 2200           | 147.6    | 1400      | 560       | 413            | С           |  |  |