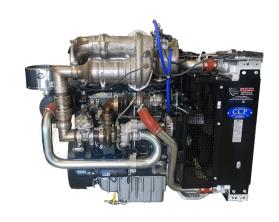

## Industrial Agricultural Mobile, Stationary or Portable

| _    |       |      |    |
|------|-------|------|----|
| Spec | citic | atio | ns |

| Туре                  | Diesel 4 Stroke                      |  |  |
|-----------------------|--------------------------------------|--|--|
| Configuration         | 4 In-line                            |  |  |
| Air Handling          | Series Turbocharged Aftercooled      |  |  |
| Bore X Stroke         | 105 mm X 127 mm                      |  |  |
| Displacement          | 4.4 L                                |  |  |
| Compression Ratio     | 16.5:1                               |  |  |
| Valves Per Cylidner   | 4                                    |  |  |
| Rotation              | Anti-Clockwise, viewed on Flywheel   |  |  |
| Fuel System           | Electronic High Pressure Common Rail |  |  |
| Aftertreatment System | DOC. DPF. SCR. SCR Auxilaries        |  |  |