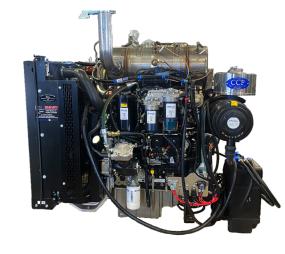

## Industrial Agricultural Mobile, Stationary or Portable

| _    |       |      |    |
|------|-------|------|----|
| Spec | citic | atio | ns |

| Туре                  | Diesel 4 Stroke                      |  |  |
|-----------------------|--------------------------------------|--|--|
| Configuration         | 4 In-line                            |  |  |
| Air Handling          | Series Turbocharged Aftercooled      |  |  |
| Bore X Stroke         | 105 mm X 127 mm                      |  |  |
| Displacement          | 4.4 L                                |  |  |
| Compression Ratio     | 16.5:1                               |  |  |
| Valves Per Cylidner   | 4                                    |  |  |
| Rotation              | Anti-Clockwise, viewed on Flywheel   |  |  |
| Fuel System           | Electronic High Pressure Common Rail |  |  |
| Aftertreatment System | DOC. DPF. SCR. SCR Auxilaries        |  |  |