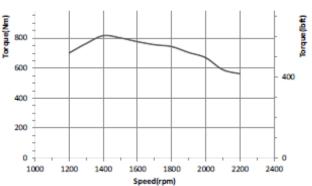

## 1204J-E44TTA

EU Stage V, U.S. EPA & CARB Tier 4 Final

Industrial Agricultural Mobile, Stationary or Portable

| Engine Ratings |          |           |           |                |             |  |  |
|----------------|----------|-----------|-----------|----------------|-------------|--|--|
| Speed RPM      | Power hp | Speed RPM | Torque NM | Torque lb./ft. | Rating Type |  |  |
| 2200           | 157      | 1400      | 710       | 523            | С           |  |  |
| 2200           | 173      | 1400      | 750       | 553            | С           |  |  |
| 2200           | 187      | 1400      | 815       | 601            | С           |  |  |