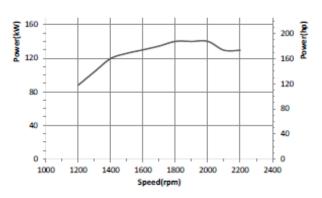

## 1204J-E44TTA

EU Stage V, U.S. EPA & CARB Tier 4 Final

Industrial Agricultural Mobile, Stationary or Portable

| Engine Ratings |          |           |           |                |             |  |  |
|----------------|----------|-----------|-----------|----------------|-------------|--|--|
| Speed RPM      | Power hp | Speed RPM | Torque NM | Torque lb./ft. | Rating Type |  |  |
| 2200           | 157      | 1400      | 710       | 523            | С           |  |  |
| 2200           | 173      | 1400      | 750       | 553            | С           |  |  |
| 2200           | 187      | 1400      | 815       | 601            | С           |  |  |