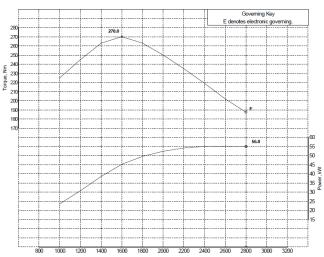

## 404J-E22TA

EU Stage V, U.S. EPA & CARB Tier 4 Final

Industrial Agricultural Mobile, Stationary or Portable

| Engine Ratings |          |           |                |             |
|----------------|----------|-----------|----------------|-------------|
| Speed RPM      | Power hp | Torque NM | Torque lb./ft. | Rating Type |
| 2800           | 74       | 270       | 199            | С           |