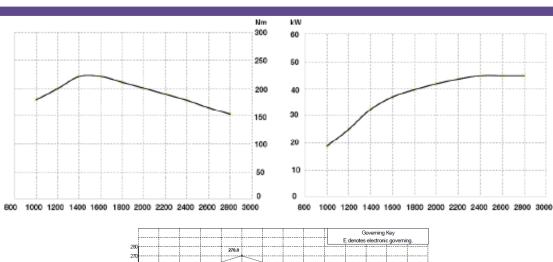

## 404J-E22TA

EU Stage V, U.S. EPA & CARB Tier 4 Final

Industrial Agricultural Mobile, Stationary or Portable

| Engine Ratings |          |           |                |             |
|----------------|----------|-----------|----------------|-------------|
| Speed RPM      | Power hp | Torque NM | Torque lb./ft. | Rating Type |
| 2800           | 74       | 270       | 199            | С           |