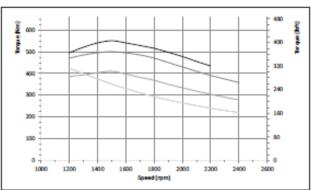

## 94-134 hp 904J-E36TA

EU Stage V, U.S. EPA & CARB Tier 4 Final

Industrial **Agricultural** Mobile, Stationary or Portable

| Engine Ratings |          |           |           |                |             |  |  |  |
|----------------|----------|-----------|-----------|----------------|-------------|--|--|--|
| Speed RPM      | Power hp | Speed RPM | Torque NM | Torque lb./ft. | Rating Type |  |  |  |
| 2400           | 94       | 1500      | 410       | 302            | С           |  |  |  |
| 2400           | 121      | 1500      | 500       | 369            | С           |  |  |  |
| 2200           | 134      | 1500      | 550       | 406            | D           |  |  |  |