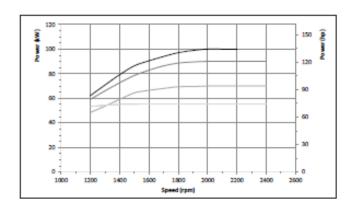

## 94-134 hp 904J-E36TA

EU Stage V, U.S. EPA & CARB Tier 4 Final

Industrial **Agricultural** Mobile, Stationary or Portable

| Engine Ratings |          |           |           |                |             |  |  |  |
|----------------|----------|-----------|-----------|----------------|-------------|--|--|--|
| Speed RPM      | Power hp | Speed RPM | Torque NM | Torque lb./ft. | Rating Type |  |  |  |
| 2400           | 94       | 1500      | 410       | 302            | С           |  |  |  |
| 2400           | 121      | 1500      | 500       | 369            | С           |  |  |  |
| 2200           | 134      | 1500      | 550       | 406            | D           |  |  |  |