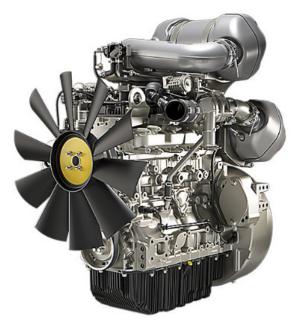

## 94-134 hp 904J-E36TA

EU Stage V, U.S. EPA & CARB Tier 4 Final

Industrial Agricultural Mobile, Stationary or Portable

| _  |      |      | _    |
|----|------|------|------|
| Sp | ecit | icat | ions |

| Туре                  | Diesel 4 Stroke                      |  |
|-----------------------|--------------------------------------|--|
| Configuration         | 4 In-line                            |  |
| Air Handling          | Turbocharged Aftercooled             |  |
| Bore X Stroke         | 98 mm X 120 mm                       |  |
| Displacement          | 3.6 L                                |  |
| Compression Ratio     | 17:1                                 |  |
| Valves Per Cylidner   | 4                                    |  |
| Rotation              | Anti-Clockwise, viewed on Flywheel   |  |
| Fuel System           | Electronic High Pressure Common Rail |  |
| Aftertreatment System | DOC, DPF                             |  |